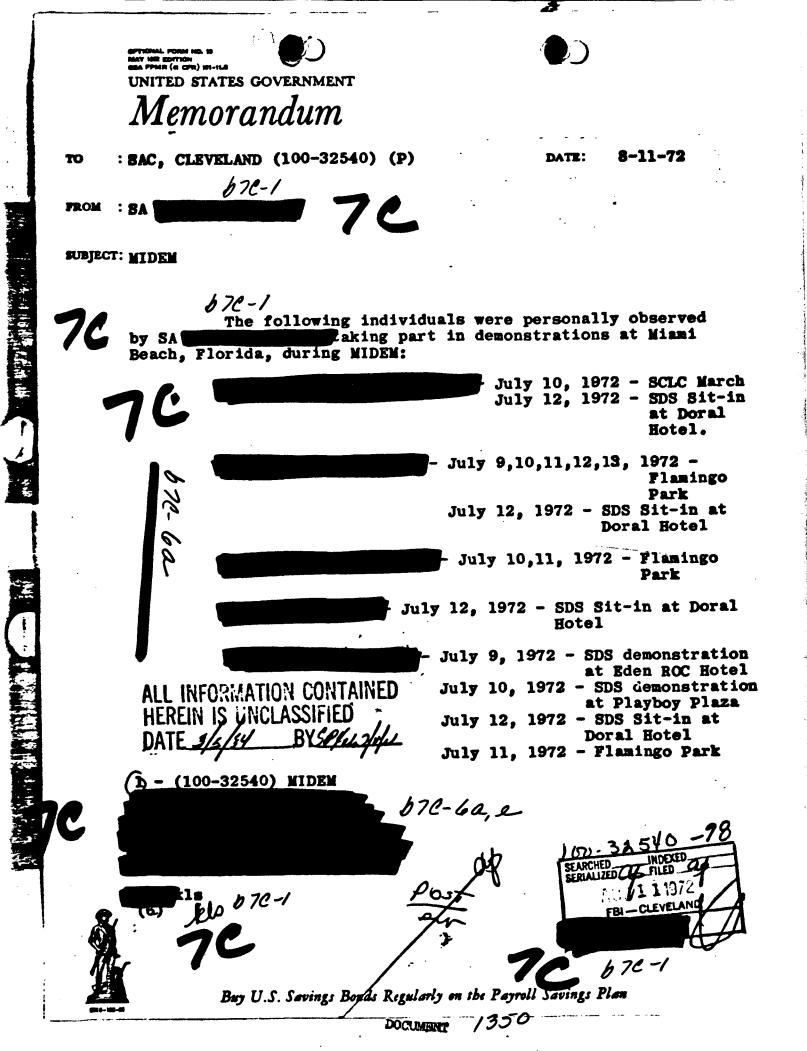

u airtel to WFO, \$/30/72, captioned WFO teletype to Bureau, 7/6/72. 0701 -Enclosed for the Bureau are five (5) copies of an LHM dated as above and captioned "Demonstrations Occurring at the Democratic and Republican National Conventions in July and August, 1972," Enclosed for each receiving office except Miami are two (2) copies of same LHM. Four (4) copies of LHM are designated for Miami that they may disseminate it to the Secret Service. MU Source is Lift is classified "Configential" because the unauthorized disclosure of information contained therein could prove prejudicial to the defense interest of the nation. Z-Bureau (Enc. 5) Classified by IP 2-Boston (Enc. 2) ocidskify on: OADA 2-Chicago (Enc. 2) 2 Cleveland (Enc. 2) 2-Miant (Enc. 4) THFORMAL ON CONTA 2-Hew York (Enc. 7) 3-XPO ~



| Q                                                          |                                        | 0                                        |                                                                                                                 |
|------------------------------------------------------------|----------------------------------------|------------------------------------------|-----------------------------------------------------------------------------------------------------------------|
|                                                            |                                        | eveland, Ohio<br>gust 9, 1972            | -                                                                                                               |
|